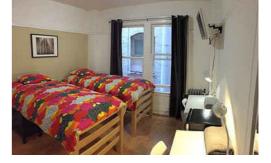

### ACCOMMODATION TYPE:

Hostel, single room(s), twin room(s), hall bathroom(s) and en-suite bathroom(s), communal kitchen for the halls/ hostel, TV in the bedroom

#### BEDROOM:

TV, wardrobe/ closet, desk, lamp, chair