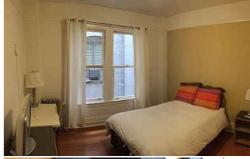

### ACCOMMODATION TYPE:

Hostel, single room(s), twin room(s), hall bathroom(s) and en-suite bathroom(s), communal kitchen for the halls/ hostel, TV in the bedroom

#### BEDROOM:

TV, wardrobe/ closet, desk, lamp, chair