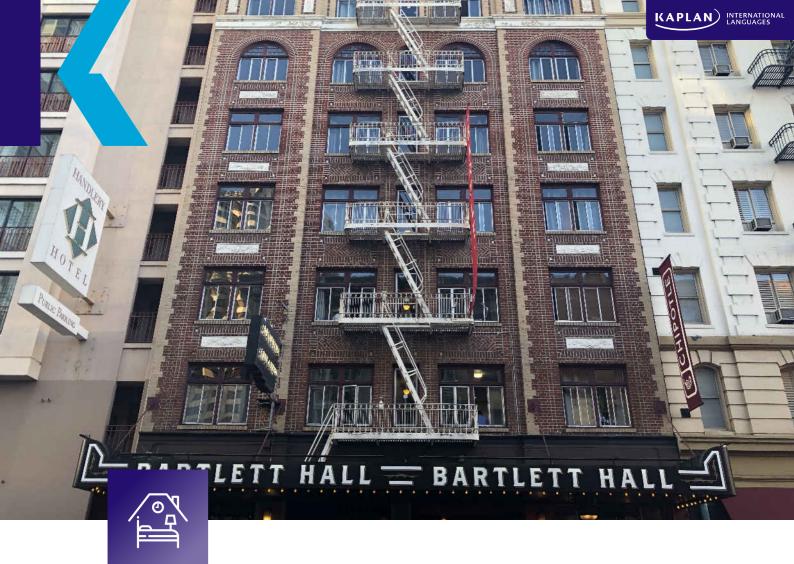

# STUDENT RESIDENCE -BARTLETT

The Bartlett Hotel & Guesthouse is a laid-back residence in the middle of everything in San Francisco. The historic seven-story building offers a range of standard and economy rooms. These include both en-suite and shared-bath, single and double rooms. There is a kitchen and laundry facilities in the common area.

Address: 240 O'Farrell Street, San Francisco, CA 94102 Website: thebartletthotel.com